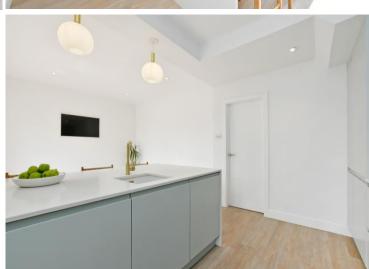

## 27 Alms Hill Road

Ecclesall • Sheffield • S11 9RR £550,000

A stunning fully refurbished 3 bedroom semi detached property, thoughtfully upgraded with a range of exceptionally high quality fixtures and fittings which must be viewed to do full justice. This lovely home has a large family garden to the rear and is located in a very popular area with excellent local schools. On the ground floor a composite door opens into the reception hallway which has useful understairs storage and a cleverly designed trap door opening to further storage ideal for winter boots etc, together with the new gas combination boiler. The living room has a feature wood burning stove set within the chimney breast, with log store beneath. The open plan dining kitchen is superbly fitted with a range of matching wall and base units, complemented by a quartz work surface which also creates a breakfast bar, between the kitchen and dining areas. There are a range of integrated appliances including oven, microwave, induction hob, dishwasher and fridge/freezer. The dining area has ample space for a family dining table and folding doors opening to a patio. Off the kitchen is a useful utility room with fitted wall and base units together with space and point/plumbing for both a washing machine and tumble dryer. A w/c completes the ground floor accommodation. The ground floor with the exception of the utility has underfloor heating from the combination boiler. On the 1st floor are 3 well proportioned bedrooms with superb open views from the rear bedroom. The bathroom is stunning with double ended bath unit, large walk in shower, twin vanity wash hand basins, w.c and contemporary tiling to the floor and walls and electric underfloor heating. From the 1st floor landing a drop down loft ladder leads to an occasional room with a rear facing dormer window enjoying the open views and useful eaves storage. Outside a driveway provides off road parking and leads to the detached garage. To the rear is a fantastic long garden, with a patio providing outside eating and entertaining space accessible from the dining area.