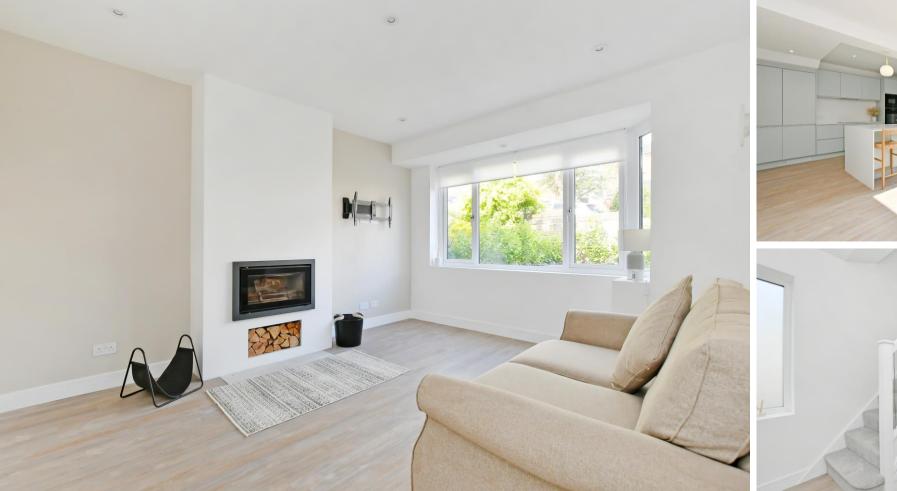

## 27 Alms Hill Road

Ecclesall • Sheffield • S11 9RR £550,000

A stunning fully refurbished 3 bedroom semi detached property, thoughtfully upgraded with a range of exceptionally high quality fixtures and fittings which must be viewed to do full justice. This lovely home has a large family garden to the rear and is located in a very popular area with excellent local schools. On the ground floor a composite door opens into the reception hallway which has useful understairs storage and a cleverly designed trap door opening to further storage ideal for winter boots etc, together with the new gas combination boiler. The living room has a feature wood burning stove set within the chimney breast, with log store beneath. The open plan dining kitchen is superbly fitted with a range of matching wall and base units, complemented by a quartz work surface which also creates a breakfast bar, between the kitchen and dining areas. There are a range of integrated appliances including oven, microwave, induction hob, dishwasher and fridge/freezer. The dining area has ample space for a family dining table and folding doors opening to a patio. Off the kitchen is a useful utility room with fitted wall and base units together with space and point/plumbing for both a washing machine and tumble dryer. A w/c completes the ground floor accommodation. The ground floor with the exception of the utility has underfloor heating from the combination boiler. On the 1st floor are 3 well proportioned bedrooms with superb open views from the rear bedroom. The bathroom is stunning with double ended bath unit, large walk in shower, twin vanity wash hand basins, w.c and contemporary tiling to the floor and walls and electric underfloor heating. From the 1st floor landing a drop down loft ladder leads to an occasional room with a rear facing dormer window enjoying the open views and useful eaves storage. Outside a driveway provides off road parking and leads to the detached garage. To the rear is a fantastic long garden, with a patio providing outside eating and entertaining space accessible from the dining area.