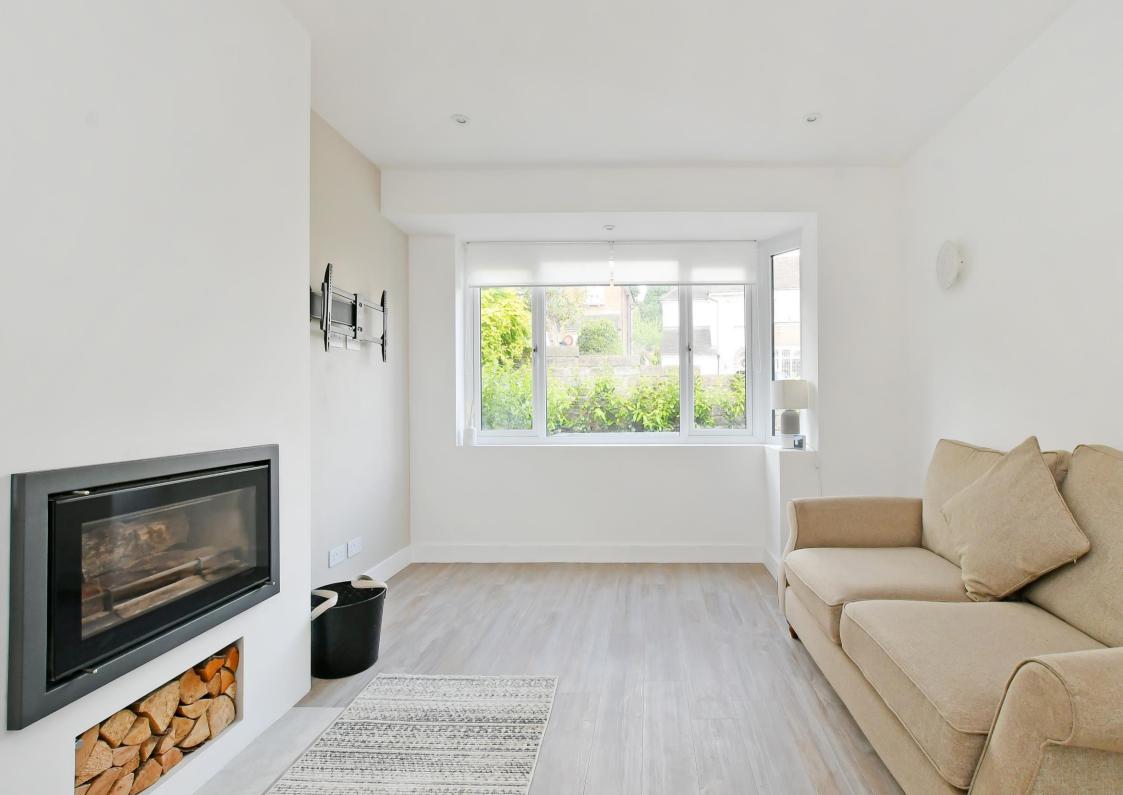

## 27 Alms Hill Road

Ecclesall • Sheffield • S11 9RR £550,000

A stunning fully refurbished 3 bedroom semi detached property, thoughtfully upgraded with a range of exceptionally high quality fixtures and fittings which must be viewed to do full justice. This lovely home has a large family garden to the rear and is located in a very popular area with excellent local schools. On the ground floor a composite door opens into the reception hallway which has useful understairs storage and a cleverly designed trap door opening to further storage ideal for winter boots etc, together with the new gas combination boiler. The living room has a feature wood burning stove set within the chimney breast, with log store beneath. The open plan dining kitchen is superbly fitted with a range of matching wall and base units, complemented by a quartz work surface which also creates a breakfast bar, between the kitchen and dining areas. There are a range of integrated appliances including oven, microwave, induction hob, dishwasher and fridge/freezer. The dining area has ample space for a family dining table and folding doors opening to a patio. Off the kitchen is a useful utility room with fitted wall and base units together with space and point/plumbing for both a washing machine and tumble dryer. A w/c completes the ground floor accommodation. The ground floor with the exception of the utility has underfloor heating from the combination boiler. On the 1st floor are 3 well proportioned bedrooms with superb open views from the rear bedroom. The bathroom is stunning with double ended bath unit, large walk in shower, twin vanity wash hand basins, w.c and contemporary tiling to the floor and walls and electric underfloor heating. From the 1st floor landing a drop down loft ladder leads to an occasional room with a rear facing dormer window enjoying the open views and useful eaves storage. Outside a driveway provides off road parking and leads to the detached garage. To the rear is a fantastic long garden, with a patio providing outside eating and entertaining space accessible from the dining area.