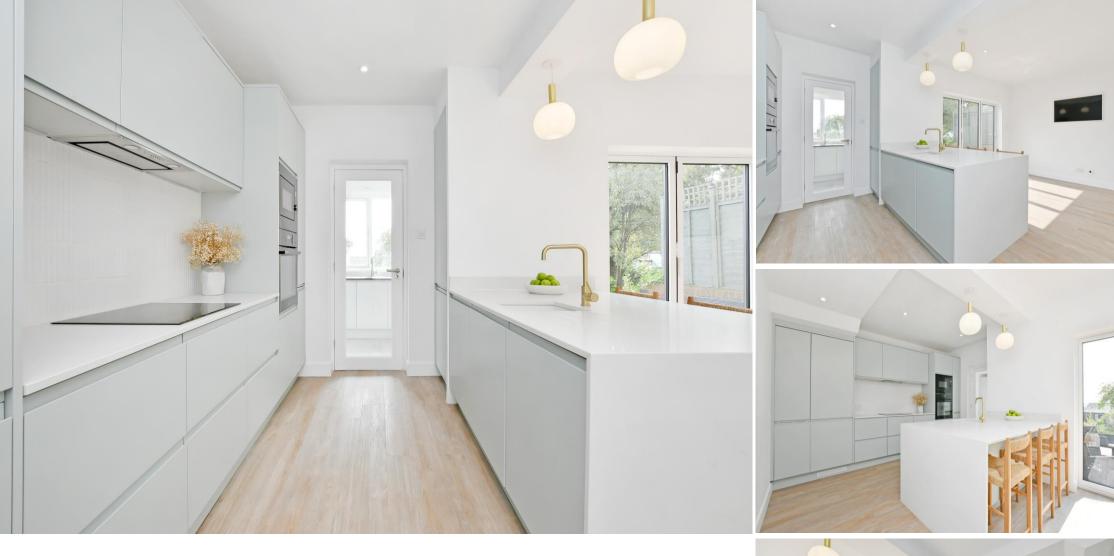

## 27 Alms Hill Road

Ecclesall • Sheffield • S11 9RR £550,000

A stunning fully refurbished 3 bedroom semi detached property, thoughtfully upgraded with a range of exceptionally high quality fixtures and fittings which must be viewed to do full justice. This lovely home has a large family garden to the rear and is located in a very popular area with excellent local schools. On the ground floor a composite door opens into the reception hallway which has useful understairs storage and a cleverly designed trap door opening to further storage ideal for winter boots etc, together with the new gas combination boiler. The living room has a feature wood burning stove set within the chimney breast, with log store beneath. The open plan dining kitchen is superbly fitted with a range of matching wall and base units, complemented by a quartz work surface which also creates a breakfast bar, between the kitchen and dining areas. There are a range of integrated appliances including oven, microwave, induction hob, dishwasher and fridge/freezer. The dining area has ample space for a family dining table and folding doors opening to a patio. Off the kitchen is a useful utility room with fitted wall and base units together with space and point/plumbing for both a washing machine and tumble dryer. A w/c completes the ground floor accommodation. The ground floor with the exception of the utility has underfloor heating from the combination boiler. On the 1st floor are 3 well proportioned bedrooms with superb open views from the rear bedroom. The bathroom is stunning with double ended bath unit, large walk in shower, twin vanity wash hand basins, w.c and contemporary tiling to the floor and walls and electric underfloor heating. From the 1st floor landing a drop down loft ladder leads to an occasional room with a rear facing dormer window enjoying the open views and useful eaves storage. Outside a driveway provides off road parking and leads to the detached garage. To the rear is a fantastic long garden, with a patio providing outside eating and entertaining space accessible from the dining area.