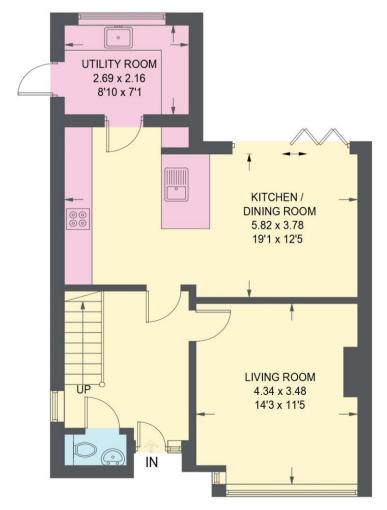

## **27 ALMS HILL ROAD**

APPROXIMATE GROSS INTERNAL AREA = 118.5 SQ M / 1275 SQ FT (INCLUDING LOFT)

GROUND FLOOR 57.0 SQ M / 613 SQ FT

FIRST FLOOR 47.2 SQ M / 508 SQ FT

LOFT 14.3 SQ M / 154 SQ FT

Illustration for identification purposes only, measurements are approximate, not to scale.

## 27 Alms Hill Road

Ecclesall • Sheffield • S11 9RR £550,000

A stunning fully refurbished 3 bedroom semi detached property, thoughtfully upgraded with a range of exceptionally high quality fixtures and fittings which must be viewed to do full justice. This lovely home has a large family garden to the rear and is located in a very popular area with excellent local schools. On the ground floor a composite door opens into the reception hallway which has useful understairs storage and a cleverly designed trap door opening to further storage ideal for winter boots etc, together with the new gas combination boiler. The living room has a feature wood burning stove set within the chimney breast, with log store beneath. The open plan dining kitchen is superbly fitted with a range of matching wall and base units, complemented by a quartz work surface which also creates a breakfast bar, between the kitchen and dining areas. There are a range of integrated appliances including oven, microwave, induction hob, dishwasher and fridge/freezer. The dining area has ample space for a family dining table and folding doors opening to a patio. Off the kitchen is a useful utility room with fitted wall and base units together with space and point/plumbing for both a washing machine and tumble dryer. A w/c completes the ground floor accommodation. The ground floor with the exception of the utility has underfloor heating from the combination boiler. On the 1st floor are 3 well proportioned bedrooms with superb open views from the rear bedroom. The bathroom is stunning with double ended bath unit, large walk in shower, twin vanity wash hand basins, w.c and contemporary tiling to the floor and walls and electric underfloor heating. From the 1st floor landing a drop down loft ladder leads to an occasional room with a rear facing dormer window enjoying the open views and useful eaves storage. Outside a driveway provides off road parking and leads to the detached garage. To the rear is a fantastic long garden, with a patio providing outside eating and entertaining space accessible from the dining area.