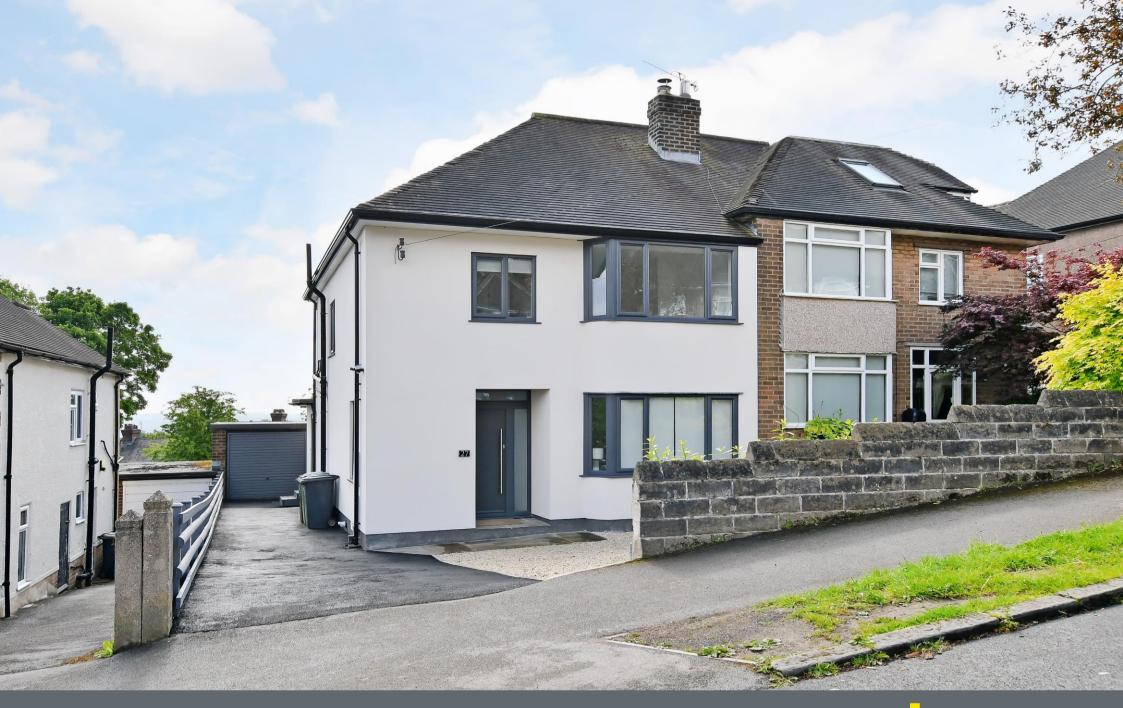

## 27 Alms Hill Road

Ecclesall • Sheffield • S11 9RR £550,000

A stunning fully refurbished 3 bedroom semi detached property, thoughtfully upgraded with a range of exceptionally high quality fixtures and fittings which must be viewed to do full justice. This lovely home has a large family garden to the rear and is located in a very popular area with excellent local schools. On the ground floor a composite door opens into the reception hallway which has useful understairs storage and a cleverly designed trap door opening to further storage ideal for winter boots etc, together with the new gas combination boiler. The living room has a feature wood burning stove set within the chimney breast, with log store beneath. The open plan dining kitchen is superbly fitted with a range of matching wall and base units, complemented by a quartz work surface which also creates a breakfast bar, between the kitchen and dining areas. There are a range of integrated appliances including oven, microwave, induction hob, dishwasher and fridge/freezer. The dining area has ample space for a family dining table and folding doors opening to a patio. Off the kitchen is a useful utility room with fitted wall and base units together with space and point/plumbing for both a washing machine and tumble dryer. A w/c completes the ground floor accommodation. The ground floor with the exception of the utility has underfloor heating from the combination boiler. On the 1st floor are 3 well proportioned bedrooms with superb open views from the rear bedroom. The bathroom is stunning with double ended bath unit, large walk in shower, twin vanity wash hand basins, w.c and contemporary tiling to the floor and walls and electric underfloor heating. From the 1st floor landing a drop down loft ladder leads to an occasional room with a rear facing dormer window enjoying the open views and useful eaves storage. Outside a driveway provides off road parking and leads to the detached garage. To the rear is a fantastic long garden, with a patio providing outside eating and entertaining space accessible from the dining area.

- 3 Bedroom Semi Detached
- Fully Refurbished Throughout
- High Quality Fixtures & Fittings
- Superb Long Garden
- Views To The Rear

- Occasional Attic Room
- No Onward Chain
- Very Popular Location
- Leasehold
- EPC tbc