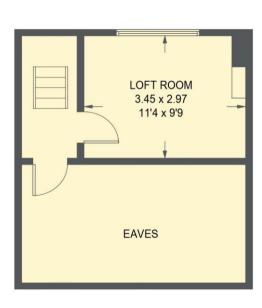

## **27 ALMS HILL ROAD**

APPROXIMATE GROSS INTERNAL AREA = 118.5 SQ M / 1275 SQ FT (INCLUDING LOFT)

GROUND FLOOR 57.0 SQ M / 613 SQ FT

FIRST FLOOR 47.2 SQ M / 508 SQ FT

LOFT 14.3 SQ M / 154 SQ FT

Illustration for identification purposes only, measurements are approximate, not to scale.

## 27 Alms Hill Road

Ecclesall • Sheffield • S11 9RR £550,000

A stunning fully refurbished 3 bedroom semi detached property, thoughtfully upgraded with a range of exceptionally high quality fixtures and fittings which must be viewed to do full justice. This lovely home has a large family garden to the rear and is located in a very popular area with excellent local schools. On the ground floor a composite door opens into the reception hallway which has useful understairs storage and a cleverly designed trap door opening to further storage ideal for winter boots etc, together with the new gas combination boiler. The living room has a feature wood burning stove set within the chimney breast, with log store beneath. The open plan dining kitchen is superbly fitted with a range of matching wall and base units, complemented by a quartz work surface which also creates a breakfast bar, between the kitchen and dining areas. There are a range of integrated appliances including oven, microwave, induction hob, dishwasher and fridge/freezer. The dining area has ample space for a family dining table and folding doors opening to a patio. Off the kitchen is a useful utility room with fitted wall and base units together with space and point/plumbing for both a washing machine and tumble dryer. A w/c completes the ground floor accommodation. The ground floor with the exception of the utility has underfloor heating from the combination boiler. On the 1st floor are 3 well proportioned bedrooms with superb open views from the rear bedroom. The bathroom is stunning with double ended bath unit, large walk in shower, twin vanity wash hand basins, w.c and contemporary tiling to the floor and walls and electric underfloor heating. From the 1st floor landing a drop down loft ladder leads to an occasional room with a rear facing dormer window enjoying the open views and useful eaves storage. Outside a driveway provides off road parking and leads to the detached garage. To the rear is a fantastic long garden, with a patio providing outside eating and entertaining space accessible from the dining area.