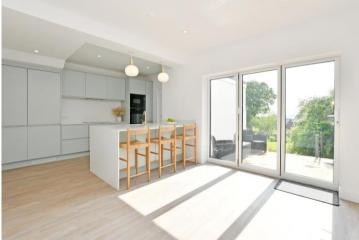

## 27 Alms Hill Road

Ecclesall • Sheffield • S11 9RR £550,000

A stunning fully refurbished 3 bedroom semi detached property, thoughtfully upgraded with a range of exceptionally high quality fixtures and fittings which must be viewed to do full justice. This lovely home has a large family garden to the rear and is located in a very popular area with excellent local schools. On the ground floor a composite door opens into the reception hallway which has useful understairs storage and a cleverly designed trap door opening to further storage ideal for winter boots etc, together with the new gas combination boiler. The living room has a feature wood burning stove set within the chimney breast, with log store beneath. The open plan dining kitchen is superbly fitted with a range of matching wall and base units, complemented by a quartz work surface which also creates a breakfast bar, between the kitchen and dining areas. There are a range of integrated appliances including oven, microwave, induction hob, dishwasher and fridge/freezer. The dining area has ample space for a family dining table and folding doors opening to a patio. Off the kitchen is a useful utility room with fitted wall and base units together with space and point/plumbing for both a washing machine and tumble dryer. A w/c completes the ground floor accommodation. The ground floor with the exception of the utility has underfloor heating from the combination boiler. On the 1st floor are 3 well proportioned bedrooms with superb open views from the rear bedroom. The bathroom is stunning with double ended bath unit, large walk in shower, twin vanity wash hand basins, w.c and contemporary tiling to the floor and walls and electric underfloor heating. From the 1st floor landing a drop down loft ladder leads to an occasional room with a rear facing dormer window enjoying the open views and useful eaves storage. Outside a driveway provides off road parking and leads to the detached garage. To the rear is a fantastic long garden, with a patio providing outside eating and entertaining space accessible from the dining area.