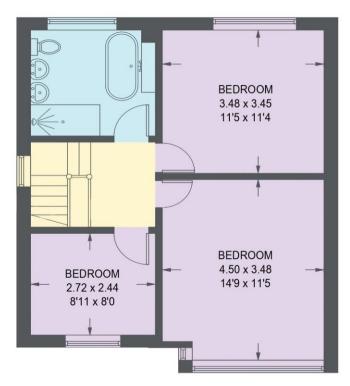

## **27 ALMS HILL ROAD**

APPROXIMATE GROSS INTERNAL AREA = 118.5 SQ M / 1275 SQ FT (INCLUDING LOFT)

GROUND FLOOR 57.0 SQ M / 613 SQ FT

FIRST FLOOR 47.2 SQ M / 508 SQ FT

LOFT 14.3 SQ M / 154 SQ FT

Illustration for identification purposes only, measurements are approximate, not to scale.

## 27 Alms Hill Road

Ecclesall • Sheffield • S11 9RR £550,000

A stunning fully refurbished 3 bedroom semi detached property, thoughtfully upgraded with a range of exceptionally high quality fixtures and fittings which must be viewed to do full justice. This lovely home has a large family garden to the rear and is located in a very popular area with excellent local schools. On the ground floor a composite door opens into the reception hallway which has useful understairs storage and a cleverly designed trap door opening to further storage ideal for winter boots etc, together with the new gas combination boiler. The living room has a feature wood burning stove set within the chimney breast, with log store beneath. The open plan dining kitchen is superbly fitted with a range of matching wall and base units, complemented by a quartz work surface which also creates a breakfast bar, between the kitchen and dining areas. There are a range of integrated appliances including oven, microwave, induction hob, dishwasher and fridge/freezer. The dining area has ample space for a family dining table and folding doors opening to a patio. Off the kitchen is a useful utility room with fitted wall and base units together with space and point/plumbing for both a washing machine and tumble dryer. A w/c completes the ground floor accommodation. The ground floor with the exception of the utility has underfloor heating from the combination boiler. On the 1st floor are 3 well proportioned bedrooms with superb open views from the rear bedroom. The bathroom is stunning with double ended bath unit, large walk in shower, twin vanity wash hand basins, w.c and contemporary tiling to the floor and walls and electric underfloor heating. From the 1st floor landing a drop down loft ladder leads to an occasional room with a rear facing dormer window enjoying the open views and useful eaves storage. Outside a driveway provides off road parking and leads to the detached garage. To the rear is a fantastic long garden, with a patio providing outside eating and entertaining space accessible from the dining area.